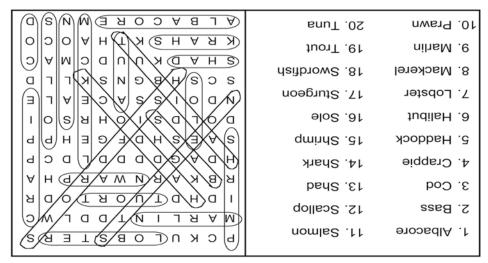

#### WORD SEARCH

In the grid below, twenty answers can be found that fit the category for today. Circle each answer that you find and list it in the space provided at the right of the grid. Answers can be found in all directions—forward, backward, horizontally, vertically and diagonally. An example is given to get you started. Can you find the twenty answers in today's puzzle?

|   |   |   |   |   | Т | oda | y's | Cat | ego | ory: | Fisł | 1                   |
|---|---|---|---|---|---|-----|-----|-----|-----|------|------|---------------------|
| Р | С | к | U | L | 0 | в   | s   | т   | Е   | R    | S    | 1. <u>Shad</u><br>2 |
| м | А | R | L | Г | Ν | т   | D   | D   | L   | W    | С    | 3                   |
| 1 | D | н | D | т | U | 0   | R   | Т   | 0   | D    | R    | 4<br>5              |
| R | В | Κ | А | R | Ν | W   | А   | R   | Ρ   | н    | А    | 6<br>7              |
| н | D | А | G | D | D | D   | D   | L   | D   | С    | Р    | 8                   |
| s | А | Е | S | н | D | F   | G   | Е   | н   | Ρ    | Р    | 9<br>10             |
| D | 0 | L | D | s | I | 0   | н   | R   | S   | 0    | I.   | 11<br>12            |
| N | D | 0 | T | s | S | А   | С   | Е   | А   | L    | Е    | 13                  |
| s | С | s | н | в | G | Ν   | s   | к   | L   | L    | D    | 14<br>15            |
| S | Н | А | D | Κ | U | U   | D   | С   | Μ   | А    | С    | 16<br>17            |
| к | R | А | н | s | Κ | Т   | н   | А   | 0   | С    | 0    | 18                  |
| A | L | в | А | С | 0 | R   | Е   | Μ   | Ν   | S    | D    | 19<br>20            |